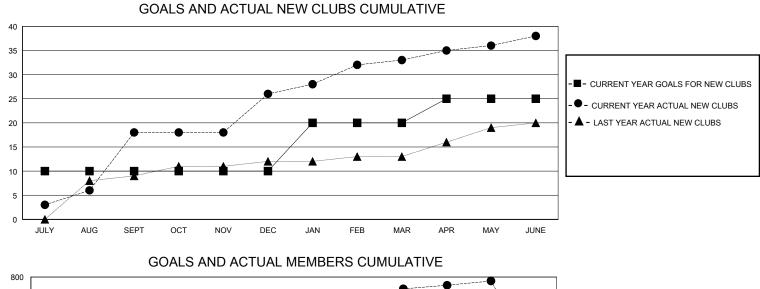

## MONTHLY MEMBERSHIP PROGRESS REPORT

District 325 H

Results as of: 6/30/2024

| GMT:          |               |             |               |                       |                         |                         |                                                    |  |  |
|---------------|---------------|-------------|---------------|-----------------------|-------------------------|-------------------------|----------------------------------------------------|--|--|
|               | Club          | )S          |               | Members               |                         |                         |                                                    |  |  |
|               | RESULTS FOR   | R 2023-2024 |               | RESULTS FOR 2023-2024 |                         |                         |                                                    |  |  |
| QUARTER       | NEW CLUB GOAL | NEW CLUBS   | DROPPED CLUBS | QUARTER MEM           | IBER GROWTH NET<br>GOAL | MEMBER GROWTH<br>ACTUAL | DROPPED<br>MEMBERS ACTUAL<br>(including transfers) |  |  |
| JULY/AUG/SEPT | 10            | 18          | 3             | JULY/AUG/SEPT         | 180                     | 567                     | 129                                                |  |  |
| OCT/NOV/DEC   | 0             | 8           | 8             | OCT/NOV/DEC           | 0                       | 300                     | 220                                                |  |  |
| JAN/FEB/MAR   | 10            | 7           | 1             | JAN/FEB/MAR           | 180                     | 302                     | 50                                                 |  |  |
| APR/MAY/JUNE  | 5             | 5           | 8             | APR/MAY/JUNE          | 70                      | 164                     | 466                                                |  |  |