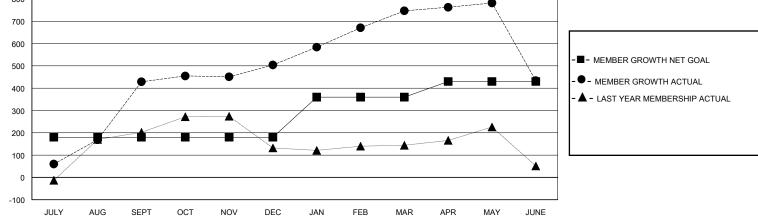

## MONTHLY MEMBERSHIP PROGRESS REPORT

District 325 H

Results as of: 6/30/2024

| GMT:          |               |             |               |                       |                         |                         |                                                    |  |  |
|---------------|---------------|-------------|---------------|-----------------------|-------------------------|-------------------------|----------------------------------------------------|--|--|
|               | Club          | )S          |               | Members               |                         |                         |                                                    |  |  |
|               | RESULTS FOR   | R 2023-2024 |               | RESULTS FOR 2023-2024 |                         |                         |                                                    |  |  |
| QUARTER       | NEW CLUB GOAL | NEW CLUBS   | DROPPED CLUBS | QUARTER MEM           | IBER GROWTH NET<br>GOAL | MEMBER GROWTH<br>ACTUAL | DROPPED<br>MEMBERS ACTUAL<br>(including transfers) |  |  |
| JULY/AUG/SEPT | 10            | 18          | 3             | JULY/AUG/SEPT         | 180                     | 567                     | 129                                                |  |  |
| OCT/NOV/DEC   | 0             | 8           | 8             | OCT/NOV/DEC           | 0                       | 300                     | 220                                                |  |  |
| JAN/FEB/MAR   | 10            | 7           | 1             | JAN/FEB/MAR           | 180                     | 302                     | 50                                                 |  |  |
| APR/MAY/JUNE  | 5             | 5           | 8             | APR/MAY/JUNE          | 70                      | 164                     | 466                                                |  |  |